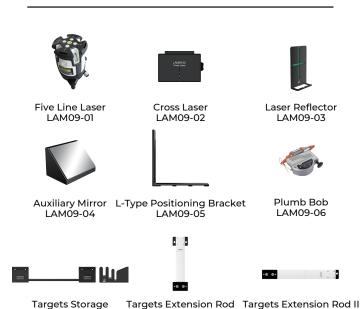

## What's in the Box

CONTACT US

Bracket LAM09-07

LAM09-08

@etronicromania

LAM09-09

The Phoenix ADAS Mobile MAX Package comes with the full set of accessories, all of the 24 LDW targets from the standard package, as well as the ADAS Rear Camera & AVM Panels (US, Euro, and Asian); Doppler Simulator (LAC05-04); Radar Cone Target Configuration (LAM05-02), and Corner Reflector (LAC05-03).