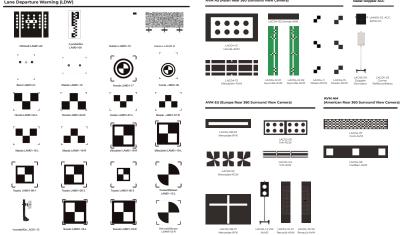

| Lane Departure Warning (LDW) | Common Value | Common Value

In addition to that, the MAX package expands your coverage by offering:

## **Night Vision System (NVS) Targets**

#### **Lidar Targets**

## **Around View Monitoring (AVM) Targets**

## **Rear Camera Warning (RCW) Targets**

## Lane Departure Warning (LDW) Targets