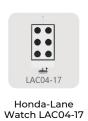

g (4.5 ft\*0.3 in\*3.3 ft; 39lb).

## What's in the Box



CONTACT US

Bracket LAM09-07



LAM09-08

@etronicromania

LAM09-09





The Phoenix ADAS Mobile MAX Package comes with the full set of accessories, all of the 24 LDW targets from the standard package, as well as the ADAS Rear Camera & AVM Panels (US, Euro, and Asian); Doppler Simulator (LAC05-04); Radar Cone Target Configuration (LAM05-02), and Corner Reflector (LAC05-03).

| Lane Departure Warning (LDW) | Common Value | Common Value



In addition to that, the MAX package expands your coverage by offering:

## **Night Vision System (NVS) Targets**

#### **Lidar Targets**



## **Around View Monitoring (AVM) Targets**

## **Rear Camera Warning (RCW) Targets**



## Lane Departure Warning (LDW) Targets

#### **Other Targets**







Alfa Romeo LAM01-11