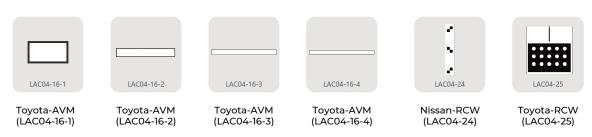

## **Around View Monitoring (AVM) Targets**

## **Rear Camera Warning (RCW) Targets**