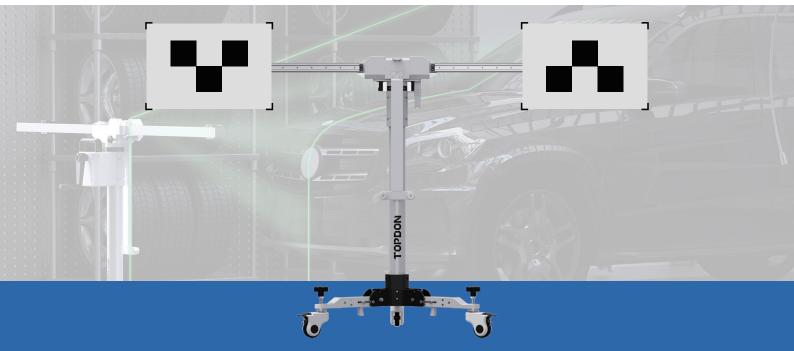

# Phoenix ADAS Mobile MAX Package (C)

#### **Built for Precision**

The Phoenix ADAS Mobile is a foldable calibration frame for passive and active ADAS systems in cars. Now, technicians can set up the Phoenix ADAS Mobile in less than 30 minutes and do the job from anywhere. Compatible with any of TOPDON's Phoenix Scanners, this device gives professionals the capability to do intricate calibrations on the newest cars. The Max Package gives its users robust calibration coverage, including all targets from the deluxe package, and an additional 14 targets. This package includes targets for night vision systems, rear camera warnings, around view monitoring, and lane departure warnings. The ADAS Max Package is for shops that want to spend their money once and work without limits for years to come.

#### Unmatched Precision

A high-precision 5-lasers device will assist you to position the ADAS calibration tool with exactness. Featuring a multifunctional base with 360-degree swivel wheels, it allows you to adjust the height and make adaptations to calibrate when working on uneven ground.