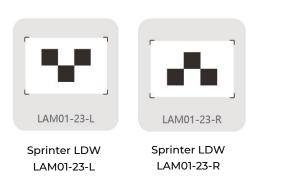

aging (4.5 ft\*0.3 in\*3.3 ft; 39lb).

## What's in the Box



CONTACT US

Bracket LAM09-07



LAM09-08

@etronicromania

LAM09-09





The Phoenix ADAS Mobile MAX Package comes with the full set of accessories, all of the 24 LDW targets from the standard package, as well as the ADAS Rear Camera & AVM Panels (US, Euro, and Asian); Doppler Simulator (LAC05-04); Radar Cone Target Configuration (LAM05-02), and Corner Reflector (LAC05-03).

| Lane Departure Warning (LDW) | Common Value | Common Value



In addition to that, the MAX package expands your coverage by offering:

## **Night Vision System (NVS) Targets**

#### **Lidar Targets**



## **Around View Monitoring (AVM) Targets**

## **Rear Camera Warning (RCW) Targets**



## Lane Departure Warning (LDW) Targets

#### **Other Targets**







Alfa Romeo LAM01-11