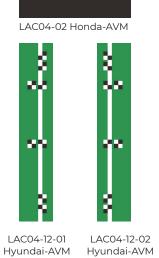

#### AVM AS (Asian Rear 360 Surround View Camera)

Mitsubishi-AVM

Nissan-RCW

Nissan-RCW

Corner Reflector(New)

#### AVM EU (Europe Rear 360 Surround View Camera)

AVM AM (American Rear 360 Surround View Camera)

LAC05-04

Doppler

Simulator

LAC02-02 Mercedes-RCW

LAC02-03 VW-RCW

LAC04-04 VW-AVM