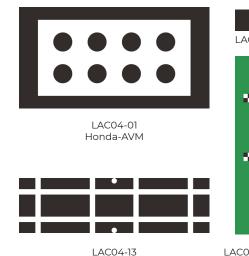

#### AVM AS (Asian Rear 360 Surround View Camera)

Mitsubishi-AVM

Nissan-RCW

Nissan-RCW

Corner Reflector(New)

Ford-AVM

LAC04-06 Cadillac-AVM

LAC04-08-01 Mercedes-RFK

LAC04-10-02 Renault-AVM