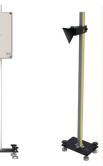

### **Built for Precision**

The Phoenix ADAS Mobile is a foldable calibration frame for passive and active ADAS systems in cars. Now technicians can set up the Phoenix ADAS Mobile in less than 30 minutes and do the job from anywhere. Compatible with any of TOPDON's Phoenix Scanners, this device gives professionals the capability to work on the most modern cars. The Deluxe Package grows your calibration power with 17 additional 360 degree surround view targets for Asian, European, and American vehicles, a doppler simulator, radar cone target and and ACC relector. The Deluxe pacakge empowers shops to do more with a more powerful and versatile set up, covering almost every car brand on the road today.

#### · Totally Mobile

The Phoenix ADAS Mobile features a collapsible design for convenience, easy storage, and unmatched portability. With foldable arms and folding base legs you can easily put away this fully collapsible tool.

#### · Quick Set-Up

With this tool, professionals can calibrate ADAS systems from an auto shop, a parking lot, or even at a client's driveway. Its unmatched portability and convenience makes your business more productive and profitable.

#### Unmatched Precision

A high-precision 5-lasers device will assist you to position the ADAS calibration tool with exactness. Featuring a multifunctional base with 360-degree swivel wheels, it allows you to adjust the height and make adaptations to calibrate when working on uneven ground.