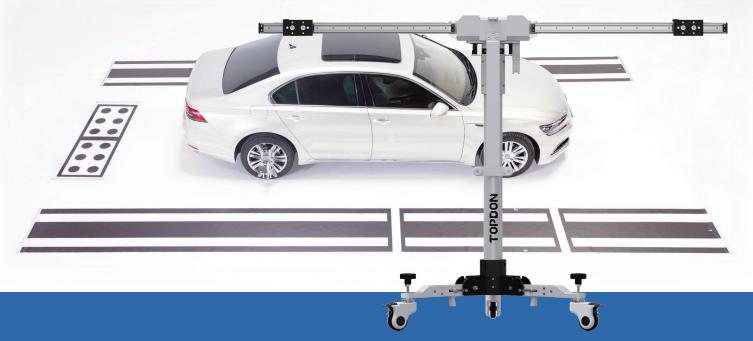

# **Phoenix ADAS Mobile Deluxe Package (B)**

### **Built for Precision**

The Phoenix ADAS Mobile is a foldable calibration frame for passive and active ADAS systems in cars. Now technicians can set up the Phoenix ADAS Mobile in less than 30 minutes and do the job from anywhere. Compatible with any of TOPDON's Phoenix Scanners, this device gives professionals the capability to work on the most modern cars. The Deluxe Package grows your calibration power with 17 additional 360 degree surround view targets for Asian, European, and American vehicles, a doppler simulator, radar cone target and and ACC relector. The Deluxe pacakge empowers shops to do more with a more powerful and versatile set up, covering almost every car brand on the road today.

#### · Totally Mobile

The Phoenix ADAS Mobile features a collapsible design for convenience, easy storage, and unmatched portability. With foldable arms and folding base legs you can easily put away this fully collapsible tool.

#### · Quick Set-Up

With this tool, professionals can calibrate ADAS systems from an auto shop, a parking lot, or even at a client's driveway. Its unmatched portability and convenience makes your business more productive and profitable.

#### Unmatched Precision

A high-precision 5-lasers device will assist you to position the ADAS calibration tool with exactness. Featuring a multifunctional base with 360-degree swivel wheels, it allows you to adjust the height and make adaptations to calibrate when working on uneven ground.